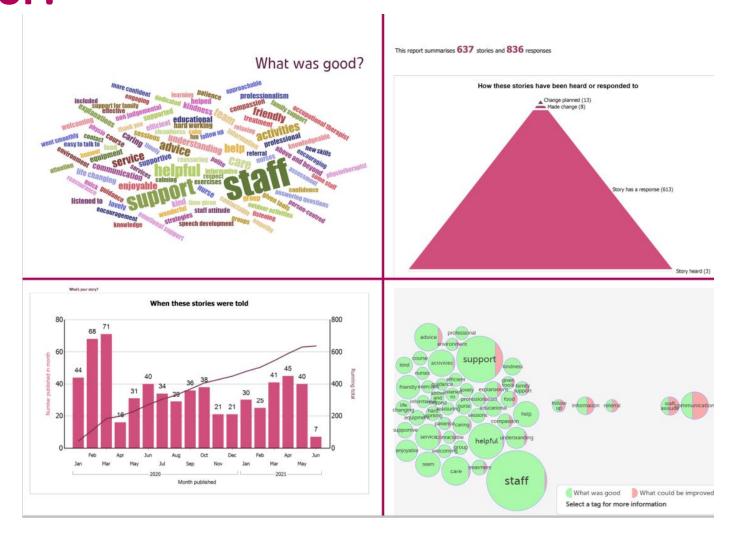

# All reports & Visualisations...

- Can be saved for later
- Downloaded in different formats
- Be tailored to specific services
- Be set on a schedule (weekly, monthly etc)
- Can be viewed as Previously Generated Reports (Saved Things)

# **Visualisations**

- Tag bubbles
- Story swarms criticality and progress
- Lilly pad
- Tag word clouds
- Story word clouds
- Sunburst

## Visualisations gallery