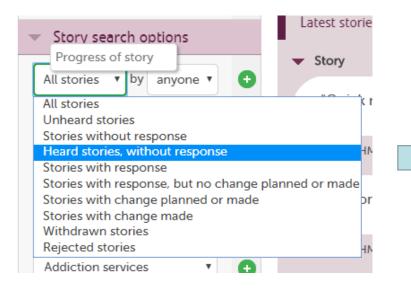

e start of everything



Share your experiences of UK health and care services, **good** or **bad**. We pass your stories to the right people to make a difference.

s



- When LOGGED in just press 'Enter' in the blank search box
- Check the 'Your search' box says:



If you want your search to start from all stories on Care Opinion:

- Log out *or*
- Switch to Public View

Add a search term from any tag i.e. **staff** or **nursing** 



# **Basic Searching**

- More stories about the same service
- More stories by the same author
- More stories with the same tag





## Search services within a service

1. Find the right organisation or location



2. Refine your search further if you need to



https://www.careopinion.org.uk/info/help-refine-service





## Add in a date range & filter













#### **Create in your Subscription:**

- Save Search for later
- Create and schedule reports
- Create and schedule visualisations



# All reports & Visualisations...

- Can be saved for later
- Downloaded in different formats
- Be tailored to specific services
- Be set on a schedule (weekly, monthly etc)
- Can be viewed as Previously Generated Reports (Saved Things)



# **Visualisations**

- Tag bubbles
- Story swarms criticality and progress
- Lilly pad
- Tag word clouds
- Story word clouds
- Sunburst

## Visualisations gallery



# Interactive tag bubbles about All stories about Nottinghamshire Healthcare NHS Foundation Trust 2018-2019



#### What was good?





#### Tag word cloud



This shows the most popular tags for your stories as words, sized according to use. You c