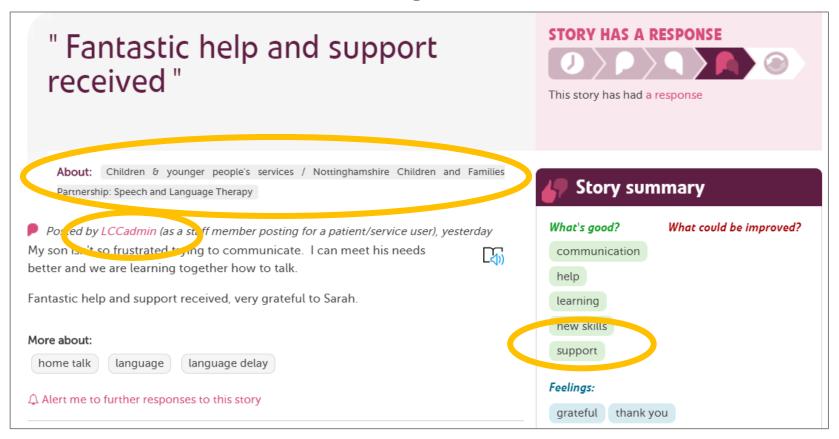

# Searching on Care Opinion = the start of everything

Share your experiences of UK health and care services, **good** or **bad**. We pass your stories to the right people to make a difference.

s

- When LOGGED in just press 'Enter' in the blank search box
- Check the 'Your search' box says:

# **Basic Searching**

- More stories about the same service
- More stories by the same author
- More stories with the same tag