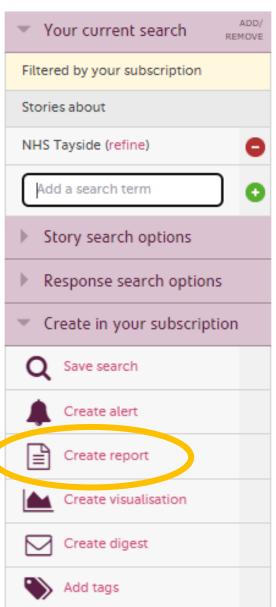

#### **Create in your Subscription:**

- Save Search for later
- Create and schedule reports
- Create and schedule visualisations