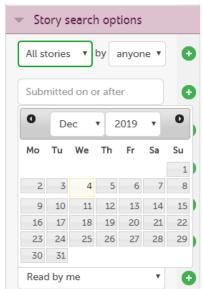

start of everything



Share your experiences of UK health and care services, **good** or **bad**. We pass your stories to the right people to make a difference.

s



- When LOGGED in just press 'Enter' in the blank search box
- Check the 'Your search' box says:



If you want your search to start from all stories on Care Opinion:

- Log out *or*
- Switch to Public View

Add a search term from any tag i.e. **staff** or **nursing** 



# **Basic Searching**

- More stories about the same service
- More stories by the same author
- More stories with the same tag





## Search services within a service

1. Find the right organisation or location



2. Refine your search further if you need to



https://www.careopinion.org.uk/info/help-refine-service





## Add in a date range & filter













#### **Create in your Subscription:**

- Save Search for later
- Create and schedule reports
- Create and schedule visualisations



# All reports & Visualisations...

- Can be saved for later
- Downloaded in different formats
- Be tailored to specific services
- Be set on a schedule (weekly, monthly etc)
- Can be viewed as Previously Generated Reports (Saved Things)



# **Visualisations**

- Tag bubbles
- Story swarms criticality and progress
- Lilly pad
- Tag word clouds
- Story word clouds
- Sunburst

## Visualisations gallery



# Interactive tag bubbles about All stories about Nottinghamshire Healthcare NHS Foundation Trust 2018-2019



#### What was good?





#### Tag word cloud



This shows the most popular tags for your stories as words, sized according to use. You can