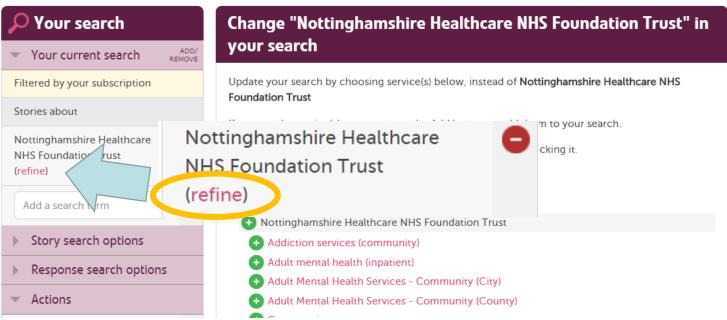

## Search services within a service

1. Find the right organisation or location

2. Refine your search further if you need to

https://www.careopinion.org.uk/info/help-refine-service