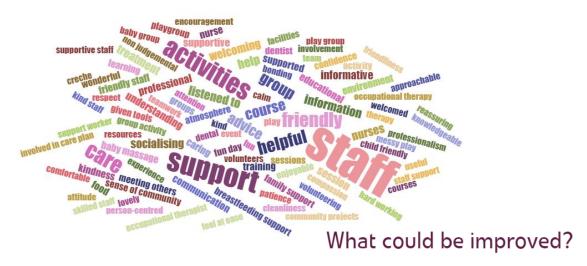

#### Tag word cloud

This shows the most popular tags for your stories as words, sized according to use. You can choose the tags people used to say "what was good", "what could be improved" or "how did you feel?"

What was good?

Preview tag word cloud