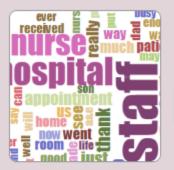

#### Story word cloud

This shows the most commonly used words in the text of your stories, based on the last 100 stories.

Preview story word cloud