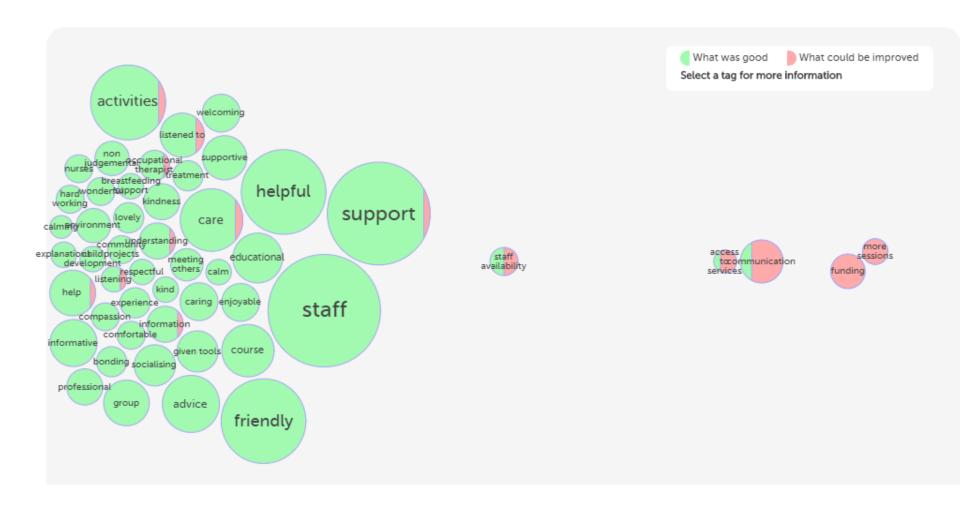

# Interactive tag bubbles about All stories about Nottinghamshire Healthcare NHS Foundation Trust 2018-2019

#### What was good?