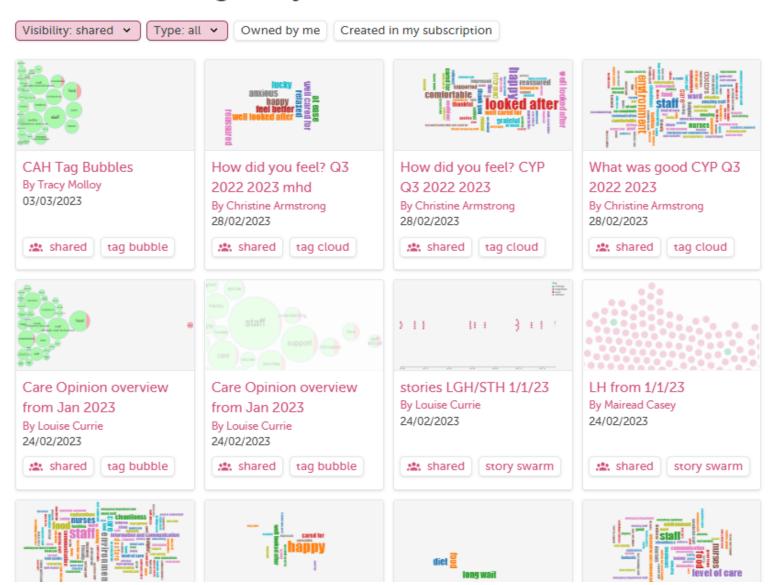

s with the same tag





## Search services within a service

1. Find the right organisation or location



2. Refine your search further if you need to



https://www.careopinion.org.uk/info/help-refine-service





## Add in a date range & filter













#### **Create in your Subscription:**

- Save Search for later
- Create and schedule reports
- Create and schedule visualisations



# All reports & Visualisations...

- Can be saved for later
- Downloaded in different formats
- Be tailored to specific services
- Be set on a schedule (weekly, monthly etc)
- Can be viewed as Previously Generated Reports (Saved Things)



# **Visualisations**

- Tag bubbles
- Story swarms criticality and progress
- Lilly pad
- Tag word clouds
- Story word clouds
- Sunburst

## Visualisations gallery



# Interactive tag bubbles about All stories about Nottinghamshire Healthcare NHS Foundation Trust 2018-2019



#### What was good?





#### Tag word cloud



This shows the most popular tags for your stories as words, sized according to use. You can choose the tags people used to say "what was good", "what could be improved" or "how did you feel?"

What was good?

Preview tag word cloud

#### Story word cloud



This shows the most commonly used words in the text of your stories, based on the last 100 stories.

Preview story word cloud



# **Helpful Resources**

#### **Subscriber Know How Page:**

https://www.careopinion.org.uk/info/subscriber-know-how



#### **Help with Reporting:**

https://www.careopinion.org.uk/info/subscriber-help-reporting

#### **Examples of Reports:**

https:/