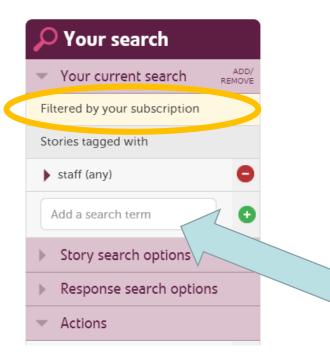

# Searching on Care Opinion = the start of everything

Share your experiences of UK health and care services, **good** or **bad**. We pass your stories to the right people to make a difference.

s

- When LOGGED in just press 'Enter' in the blank search box
- Check the 'Your search' box says:

If you want your search to start from all stories on Care Opinion:

- Log out *or*
- Switch to Public View

Add a search term from any tag i.e. **staff** or **nursing** 