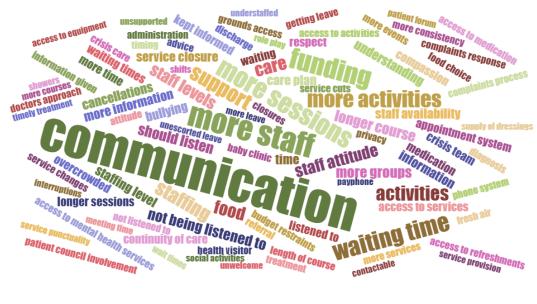

#### Tag word cloud

This shows the most popular tags for your stories as words, sized according to use. You can choose the tags people used to say "what was good", "what could be improved" or "how did you feel?"