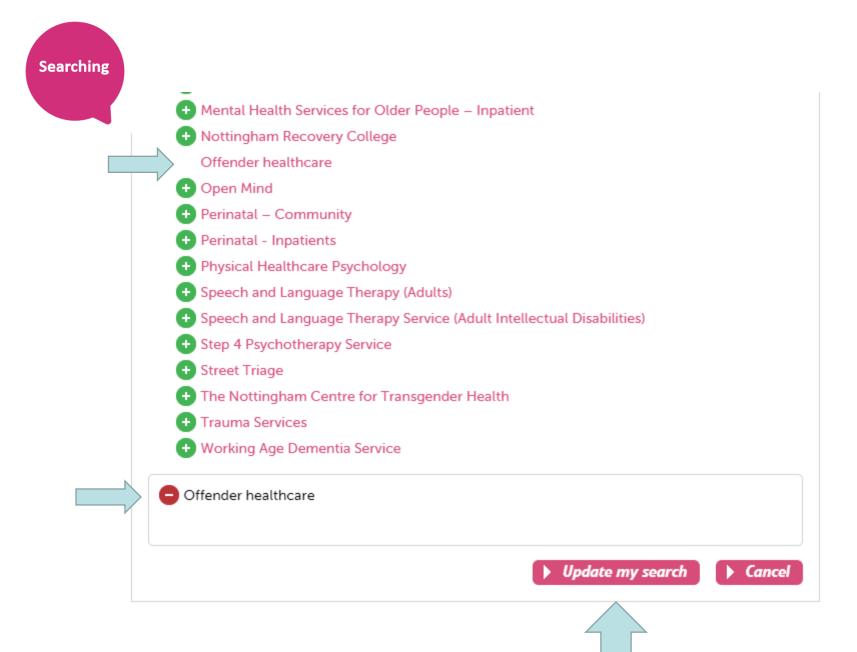

## Search services within a service

1. Find the right organisation or location

2. Refine your search further if you need to

https://www.careopinion.org.uk/info/help-refine-service