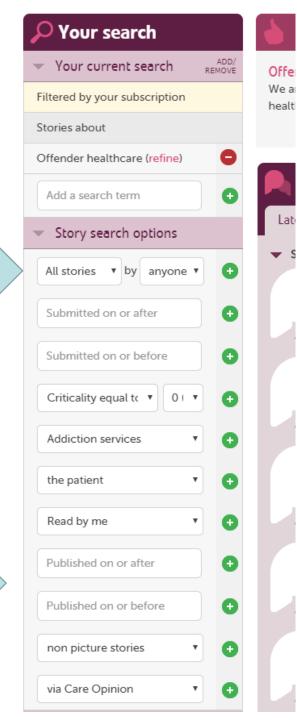

# **Basic Searching**

- More stories about the same service
- More stories by the same author
- More stories with the same tag

## Search services within a service

1. Find the right organisation or location

2. Refine your search further if you need to

https://www.careopinion.org.uk/info/help-refine-service

## Add in a date range & filter